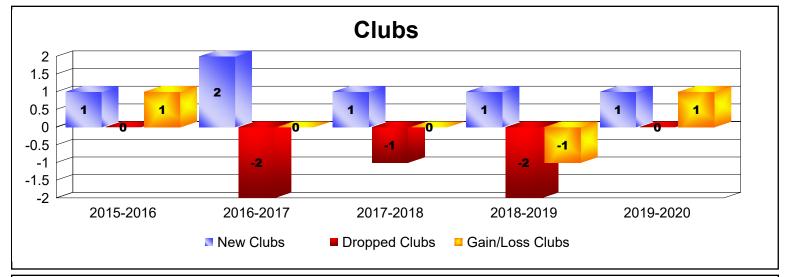

District 354 H As of June 2020 Cumulative

| Year      | New<br>Clubs | Dropped<br>Clubs | Gain/<br>Loss<br>Clubs | New<br>Members | Charter<br>Members | Reinstate<br>Members | Transfer<br>Members | Total<br>Member<br>Added | Total<br>Members<br>Dropped | Gain/<br>Loss<br>Members |
|-----------|--------------|------------------|------------------------|----------------|--------------------|----------------------|---------------------|--------------------------|-----------------------------|--------------------------|
| 2015-2016 | 1            | 0                | 1                      | 346            | 32                 | 5                    | 0                   | 383                      | -364                        | 19                       |
| 2016-2017 | 2            | -2               | 0                      | 378            | 62                 | 11                   | 2                   | 453                      | -357                        | 96                       |
| 2017-2018 | 1            | -1               | 0                      | 261            | 30                 | 11                   | 0                   | 302                      | -362                        | -60                      |
| 2018-2019 | 1            | -2               | -1                     | 226            | 29                 | 23                   | 2                   | 280                      | -388                        | -108                     |
| 2019-2020 | 1            | 0                | 1                      | 266            | 56                 | 40                   | 2                   | 364                      | -338                        | 26                       |
| Average   | 1            | -1               | 0                      | 295            | 42                 | 18                   | 1                   | 356                      | -362                        | -5                       |