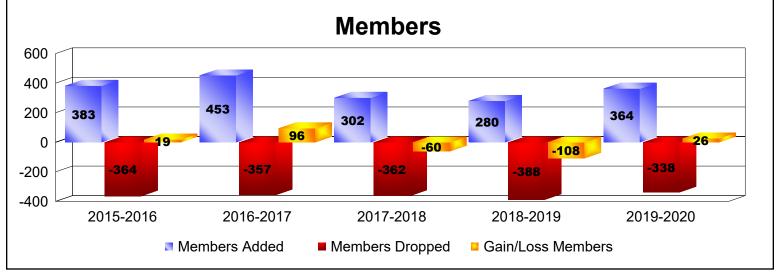

District 354 H As of June 2020 Cumulative

| Year      | New<br>Clubs | Dropped<br>Clubs | Gain/<br>Loss<br>Clubs | New<br>Members | Charter<br>Members | Reinstate<br>Members | Transfer<br>Members | Total<br>Member<br>Added | Total<br>Members<br>Dropped | Gain/<br>Loss<br>Members |
|-----------|--------------|------------------|------------------------|----------------|--------------------|----------------------|---------------------|--------------------------|-----------------------------|--------------------------|
| 2015-2016 | 1            | 0                | 1                      | 346            | 32                 | 5                    | 0                   | 383                      | -364                        | 19                       |
| 2016-2017 | 2            | -2               | 0                      | 378            | 62                 | 11                   | 2                   | 453                      | -357                        | 96                       |
| 2017-2018 | 1            | -1               | 0                      | 261            | 30                 | 11                   | 0                   | 302                      | -362                        | -60                      |
| 2018-2019 | 1            | -2               | -1                     | 226            | 29                 | 23                   | 2                   | 280                      | -388                        | -108                     |
| 2019-2020 | 1            | 0                | 1                      | 266            | 56                 | 40                   | 2                   | 364                      | -338                        | 26                       |
| Average   | 1            | -1               | 0                      | 295            | 42                 | 18                   | 1                   | 356                      | -362                        | -5                       |